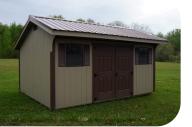

## Lofted Barn

If you are looking for a shed that has that rural hip roof look but fits right into any residential setting, this building is for you.

The sturdy loft above the porch\* is excellent for storing those prized possessions you just might need some day, hiding your wife's birthday present until that special day, or just relaxing for a snooze on a rainy afternoon with the steady drum of the rain on the durable metal roof over your head.