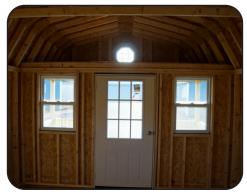

## Lofted Barn

If you are looking for a shed that has that rural hip roof look but fits right into any residential setting, this building is for you.

The sturdy loft above the porch\* is excellent for storing those prized possessions you just might need some day, hiding your wife's birthday present until that special day, or just relaxing for a snooze on a rainy afternoon with the steady drum of the rain on the durable metal roof over your head.

\*additional option