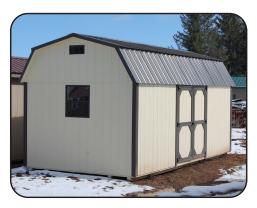

## Lofted Barn

If you are looking for a shed that has that rural hip roof look but fits right into any residential setting, this building is for you.

The sturdy loft above the porch\* is excellent for storing those prized possessions you just might need some day, hiding your wife's birthday present until that special day, or just relaxing for a snooze on a rainy afternoon with the steady drum of the rain on the durable metal roof over your head.