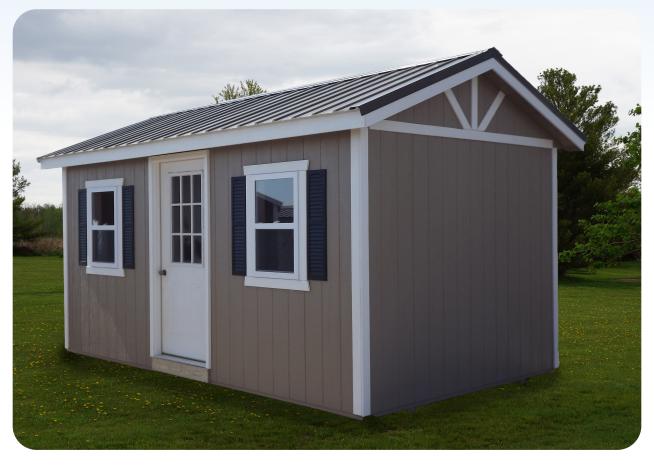

## A-Frame

Hard-working and simple, this aesthetic design is sure to meet many needs. Add an overhead door for a versatile garage that can park your vehicles, lawn and garden equipment, ATV's and more. Keep it all out of the weather!

The A-Frame also comes in the *Economy* version. These buildings are the same as the A-Frame except that they have 6'4" walls, the studs and rafters are spaced at 2' on-center, and no windows are included. All additional options are available in both versions.

### **Standard Options**

Architectural Shingles or Metal Roof

≈ 7'4" High Walls

∼ 16" On-Center Pressure Treated Joists

≈ 3/4" Flooring

≈ 16" On-Center Studs and Rafters

Sealed with Exterior Grade Stain or Paint