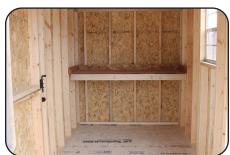

## Lofted Barn

If you are looking for a shed that has that rural hip roof look but fits right into any residential setting, this building is for you.

The sturdy loft above the porch\* is excellent for storing those prized possessions you just might need some day, hiding your wife's birthday present until that special day, or just relaxing for a snooze on a rainy afternoon with the steady drum of the rain on the durable metal roof over your head.

## **Standard Options**

Architectural Shingles or Metal Roof

≈ 6'4" High Walls

≈ 16" On-Center Pressure Treated Joists

≈ 3/4" Flooring

∼ 16" On-Center Studs and Rafters

Sealed with Exterior Grade Stain or Paint