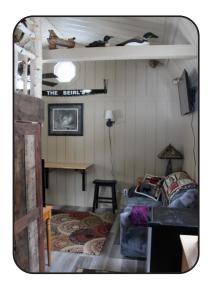

## Lofted Barn

If you are looking for a shed that has that rural hip roof look but fits right into any residential setting, this building is for you.

The sturdy loft above the porch\* is excellent for storing those prized possessions you just might need some day, hiding your wife's birthday present until that special day, or just relaxing for a snooze on a rainy afternoon with the steady drum of the rain on the durable metal roof over your head.