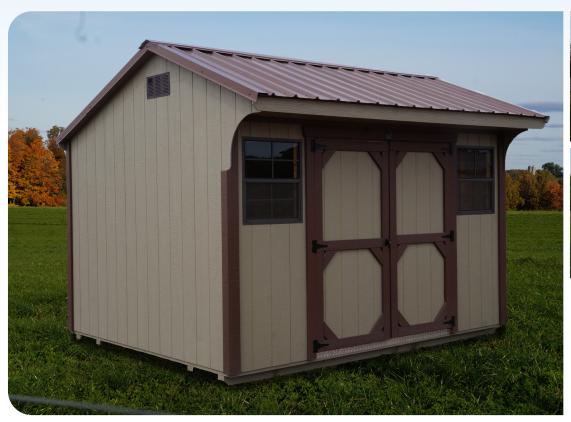

## A-Frame

Hard-working and simple, this aesthetic design is sure to meet many needs. Add an overhead door for a versatile garage that can park your vehicles, lawn and garden equipment, ATV's and more. Keep it all out of the weather!

The A-Frame also comes in the *Economy* version. These buildings are the same as the A-Frame except that they have 6'4" walls, the studs and rafters are spaced at 2' on-center, and no windows are included. All additional options are available in both versions.