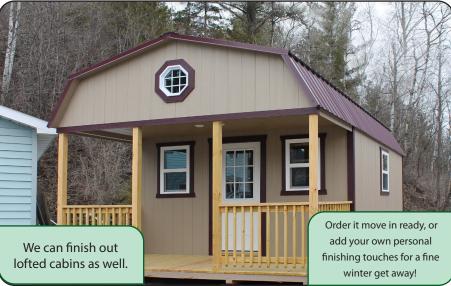

## Lofted Barn

If you are looking for a shed that has that rural hip roof look but fits right into any residential setting, this building is for you.

The sturdy loft above the porch\* is excellent for storing those prized possessions you just might need some day, hiding your wife's birthday present until that special day, or just relaxing for a snooze on a rainy afternoon with the steady drum of the rain on the durable metal roof over your head.

\*additional option

## **Standard Options**

Architectural Shingles or Metal Roof

≈ 6'4" High Walls

≈ 16" On-Center Pressure Treated Joists

≈ 3/4" Flooring

∼ 16" On-Center Studs and Rafters

Sealed with Exterior Grade Stain or Paint