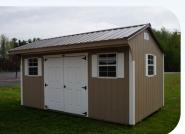

## Lofted Barn

If you are looking for a shed that has that rural hip roof look but fits right into any residential setting, this building is for you.

The sturdy loft above the porch\* is excellent for storing those prized possessions you just might need some day, hiding your wife's birthday present until that special day, or just relaxing for a snooze on a rainy afternoon with the steady drum of the rain on the durable metal roof over your head.