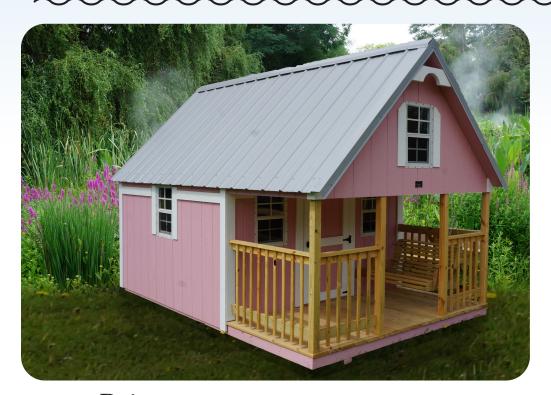

rices

(ask about financing)

| <b>Building Size</b> | Base Price |
|----------------------|------------|
| 8x8                  | \$2,520.00 |
| 8x10                 | 2,840.00   |
| 8x12                 | 3,470.00   |
| 8x16                 | 4,420.00   |
| 10x10                | 3,630.00   |
| 10x12                | 3,950.00   |
| 10x16                | 4,900.00   |
| 10x20                | 5,690.00   |
| 12x12                | 4,420.00   |
| 12x16                | 5,210.00   |
| 12x20                | 6,160.00   |
| 12x24                | 7,110.00   |
| 12x28                | 8,220.00   |
| 12x32                | 9,650.00   |
| 12x36                | 10,760.00  |

All sizes are per DOT regulations. Prices are subject to change. Prices do not include tax.

















## Playhouse



The children don't want another toy! Or do they? How about one that will keep them profitably entertained for hours on end in the healthy out of doors giving Mom and Dad the break they have been longing for?

If squabbles do erupt, a little side-line time on the child sized porch swing on the front porch will probably do wonders.

Prices (ask about financing)

| <b>Building Size</b> | Base Price |
|----------------------|------------|
| 8x12                 | \$3,790.00 |
| 8x14                 | 4,260.00   |
| 8x16                 | 4,750.00   |
| 8x20                 | 5,530.00   |

All sizes are per DOT regulations.
Prices are subject to change.
Prices do not include tax.



### **Standard Options**

- ∼ Loft with Ladder

### **Additional Options**

- ∼ Vinyl Flower Box \$66
- ≈ Extra