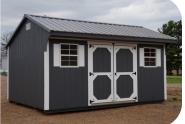

## Lofted Barn

If you are looking for a shed that has that rural hip roof look but fits right into any residential setting, this building is for you.

The sturdy loft above the porch\* is excellent for storing those prized possessions you just might need some day, hiding your wife's birthday present until that special day, or just relaxing for a snooze on a rainy afternoon with the steady drum of the rain on the durable metal roof over your head.