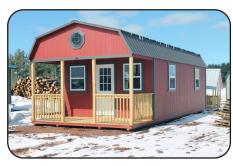

## Lofted Barn

If you are looking for a shed that has that rural hip roof look but fits right into any residential setting, this building is for you.

The sturdy loft above the porch\* is excellent for storing those prized possessions you just might need some day, hiding your wife's birthday present until that special day, or just relaxing for a snooze on a rainy afternoon with the steady drum of the rain on the durable metal roof over your head.

\*additional option

## **Standard Options**

Architectural Shingles or Metal Roof

≈ 6'4" High Walls

≈ 16" On-Center Pressure Treated Joists

≈ 3/4" Flooring

∼ 16" On-Center Studs and Rafters

Sealed with Exterior Grade Stain or Paint