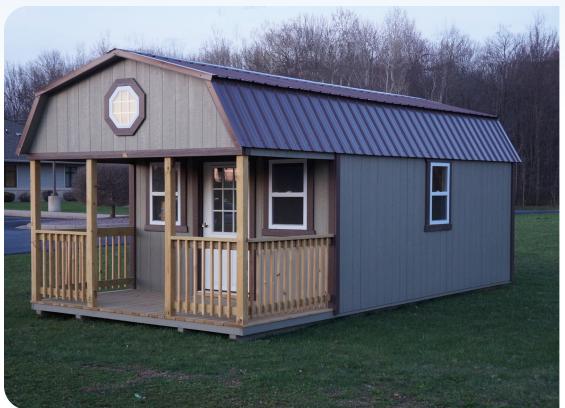

## Lofted Barn

If you are looking for a shed that has that rural hip roof look but fits right into any residential setting, this building is for you.

The sturdy loft above the porch\* is excellent for storing those prized possessions you just might need some day, hiding your wife's birthday present until that special day, or just relaxing for a snooze on a rainy afternoon with the steady drum of the rain on the durable metal roof over your head.

\*additional option