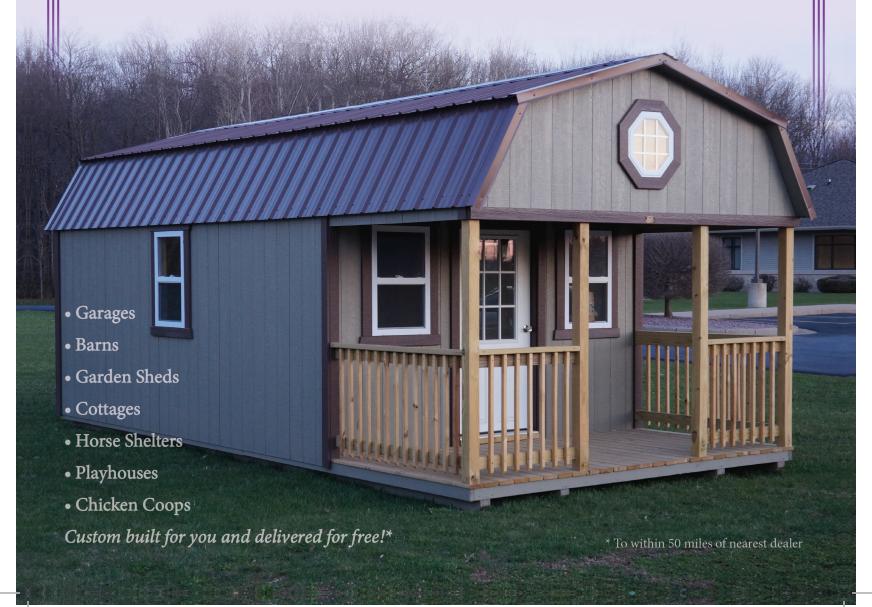

# arengo alley Sheds

Call John - 906 364 7456

## Lofted Barn

If you are looking for a shed that has that rural hip roof look but fits right into any residential setting, this building is for you.

The sturdy loft above the porch\* is excellent for storing those prized possessions you just might need some day, hiding your wife's birthday present until that special day, or just relaxing for a snooze on a rainy afternoon with the steady drum of the rain on the durable metal roof over your head.