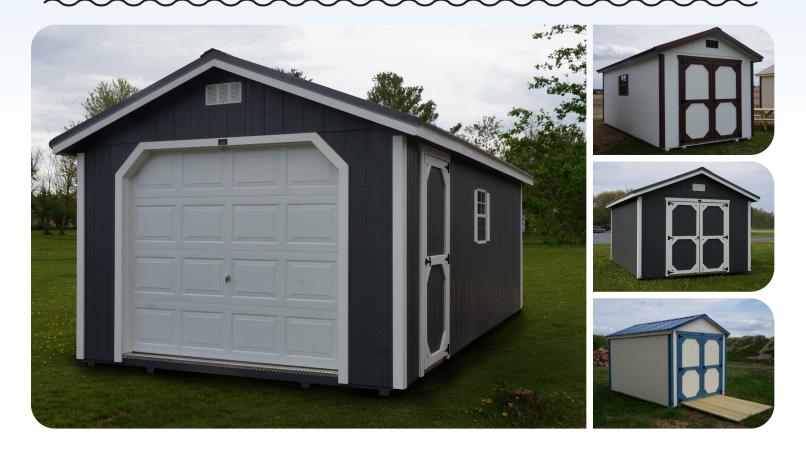

## A-Frame

Hard-working and simple, this aesthetic design is sure to meet many needs. Add an overhead door for a versatile garage that can park your vehicles, lawn and garden equipment, ATV's and more. Keep it all out of the weather!

The A-Frame also comes in the *Economy* version. These buildings are the same as the A-Frame except that they have 6'4" walls, the studs and rafters are spaced at 2' on-center, and no windows are included. All additional options are available in both versions.