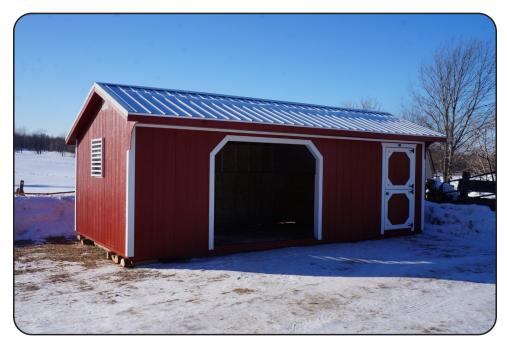

## A-Frame

Hard-working and simple, this aesthetic design is sure to meet many needs. Add an overhead door for a versatile garage that can park your vehicles, lawn and garden equipment, ATV's and more. Keep it all out of the weather!

The A-Frame also comes in the *Economy* version. These buildings are the same as the A-Frame except that they have 6'4" walls, the studs and rafters are spaced at 2' on-center, and no windows are included. All additional options are available in both versions.