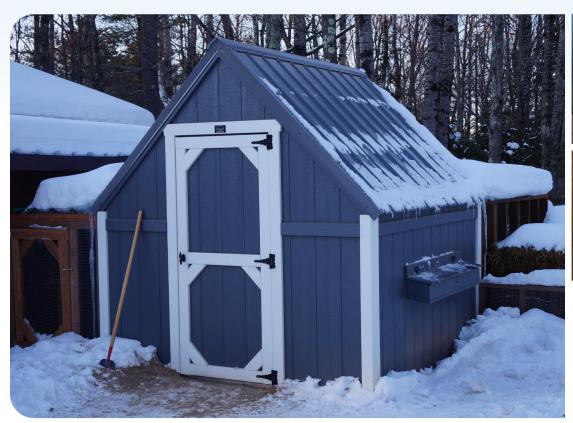

## A-Frame

Hard-working and simple, this aesthetic design is sure to meet many needs. Add an overhead door for a versatile garage that can park your vehicles, lawn and garden equipment, ATV's and more. Keep it all out of the weather!