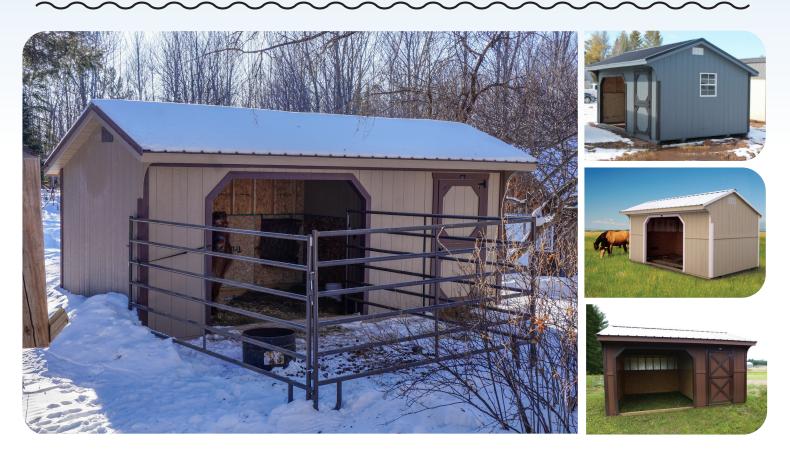

ice |
|----------------------|------------|
| 10x12                | \$9,020.00 |
| 10x16                | 9,810.00   |
| 10x20                | 10,600.00  |
| 12x12                | 9,970.00   |
| 12x16                | 10,760.00  |
| 12x20                | 11,710.00  |
| 12x24                | 12,660.00  |
| 12x28                | 13,610.00  |
| 12x32                | 14,560.00  |
| 14x16                | 12,030.00  |
| 14x20                | 13,130.00  |
| 14x24                | 14,240.00  |
| 14x28                | 15,350.00  |
| 14x32                | 16,460.00  |
| 14x36                | 17,730.00  |
| 14x40                | 19,470.00  |

All sizes are per DOT regulations.

Prices are subject to change.

Prices do not include tax.



\$120





GFCI Outlet









## Horse Shelter



Don't make them wait.

Your horses need a shelter like this.

From the ample front overhang to the sturdy interior, from the tidy tack room to the handy Dutch door, everything about this shelter says convenience, convenience, convenience.

Or is it your cows, sheep, or alpacas that need a place for TLC?

Give us a call!

(...this is Old MacDonald calling...)

## **Standard Options**

≈ 18" Front Overhang

~ Pressure Treated Runners and Wall Supports

≈ 6'4" High Walls

≈ 3/4" OSB Kick Guard 4' High on Interior Walls

≈ 16" On-Center Studs and Rafters

Sealed with Exterior Grade Stain or Paint

≈ 7/16" Roof Sheathing

∼Metal Roof

| Doors                                                            |                             |
|------------------------------------------------------------