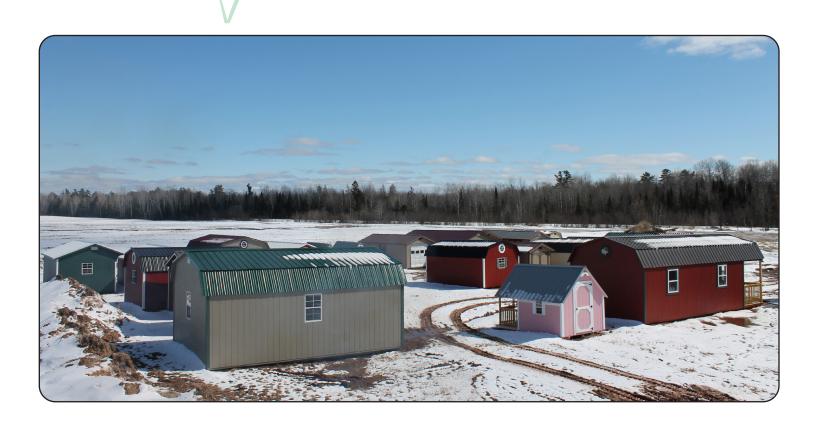

| \$60        |
| GFCI Outlet                  | \$120       |
| Interior Upgrades            |             |
| 2' Deep Work Bench           | \$20/ft     |
| 3-Tier Shelves               | \$20/ft     |
| 4' Deep Loft                 | \$30/ft     |
| 6' Deep Loft                 | \$42/ft     |
| 8' Deep Loft                 | \$56/ft     |
| <b>Exterior Upgrades</b>     |             |
| 6'x6' Ramp                   | \$180       |
| 8" Overhang                  | \$7.50/ft.  |
| Sky Light Ridge              | \$10/ft.    |
| Vents                        |             |
| Ridge Vent                   | \$10/lin ft |
| <b>Build On-Site</b>         |             |
| Add 20% of base price (\$500 | minimum)    |
|                              |             |

Take **your** pick.





## Cottage



If your office or work space needs to be on the move but loaded with comfort and practicality, don't walk past this cute building without stepping inside for a moment. In that moment, you will hardly fail to notice the nicely finished interior, the already installed wiring, and the excited flutter in your stomach as your search for a solution comes to an abrupt. End.

Welcome. Enjoy.

### **Standard Options**

∼ Ridge Vent

~ Paneling on Walls/Ceiling

| Interior Upgrades           |            | Structural/Protection              |           |
|-----------------------------|------------|------------------------------------|-----------|
| Paint and Caulk Interior    |            | 12" On-Center Floor Joists         | \$0.60/sf |
| 10'-12' wide                | \$540